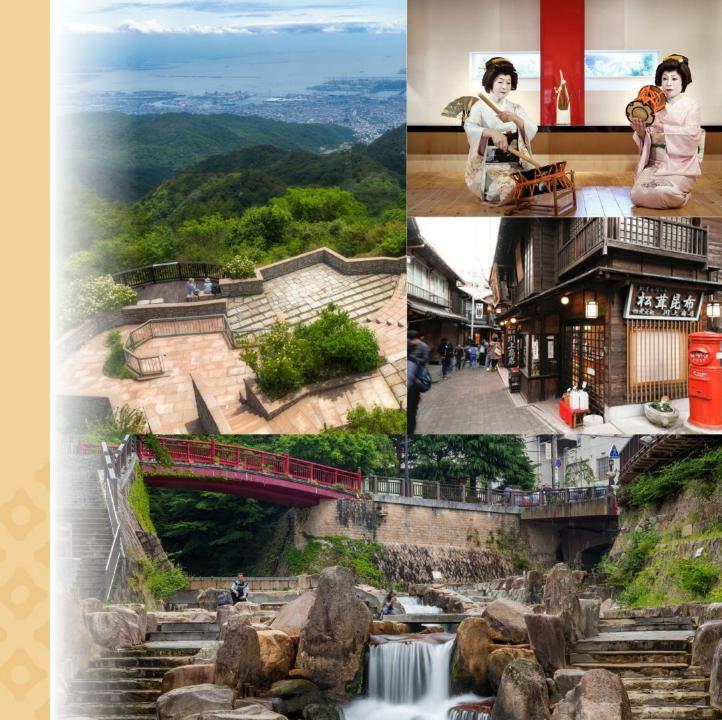

### **ABOUT KOBE JAPAN**

- With a population around 1.5 million, Kobe is Japan's seventh-largest city and the thirdlargest port city after Tokyo and Yokohama.
- Known for its unique scenery, which brings the ocean, city and mountains together; the best vantage points are from one of several public parks around the bay area.
- Take in the unbroken views of the area's distinctive buildings, including Kobe Port Tower, the Kobe Maritime Museum and the local hotels, quite charming at night as well.
- Your list of Kobe musts includes A hot spring dip and traditional Japanese entertainment in Arima Onsen, washed down with the finest sake in the country in Nada and Kobe beef, which needs no introduction.