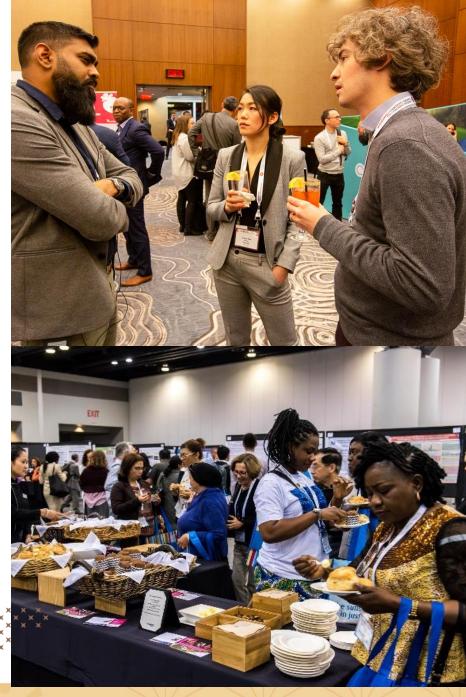

## THE 2023 INTERNATIONAL HBV MEETING GALA DINNER

The most popular social gathering to be held at the International HBV Meeting

## THE 2023 INTERNATIONAL HBV MEETING WELCOME RECEPTION

The opening event for the International HBV Meeting