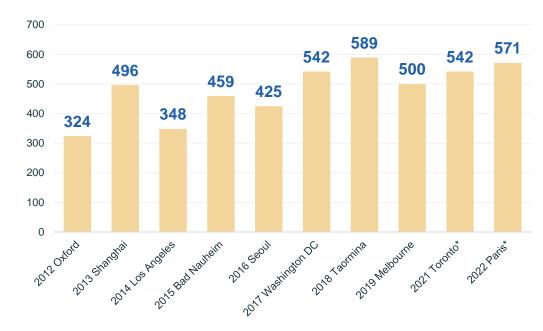

aims to provide an essential forum for researchers to share their discoveries, questions and insights through an interactive environment. With a history dating back to 1985, it continues to be the definitive international scientific meeting focused exclusively on the hepatitis B (HBV) and hepatitis D (HDV) viruses. This annual scientific meeting continues to bring the global thought leaders in the field together with young and emerging scientists working on hepatitis B virus (HBV), hepatitis delta virus (HDV), and hepatocellular carcinoma (HCC). Many, if not most, of the major discoveries in HBV and HDV were first reported at this meeting and have directly impacted drug discovery and other research that has advanced the science and medicine of HBV and HDV.



### **Historic Attendance**



### **Who Attends**

Industry professionals, graduate students, post-doctoral scholars, and scientists interested in all aspects of the biology of hepatitis B viruses, including:

- Biochemistry
- Molecular biology
- Traditional virology
- Immunology
- Pathogenesis
- HBV-induced cancer
- Latest therapeutic advances against HBV and HDV

### **Session Topics**

### **Preliminary program topics include:**

- Preclinical targets and therapies for chronic hepatitis B
- HBV replication, gene expression and egress
- HBV integration, genotypes and HCC
- Viral entry, cccDNA biogenesis and homeostasis
- Viral host interactions
- Innate immunity to HBV infections
- Adaptive immunity to HBV infection
- Co-infection and pathogenesis





### ANNUAL PARTICPATION BY GEOGRAPHIC REGION



### **ABOUT KOB