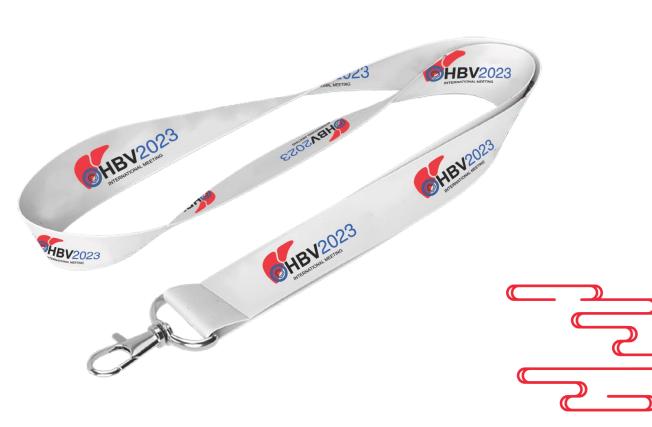

## THE 2023 INTERNATIONAL HBV MEETING LANYARD

INCREASE YOU BRAND AWARENSS BY ADDING YOUR LOGO TO THE OFFICIAL MEETING LANYARD.

#### Inclusive of:

- Lanyard production and distribution
- Promotion and recognition
- Logistics management

Subject to the approval of the Hepatitis B Foundation, the partner organization may also provide:

Enhanced delegate badge