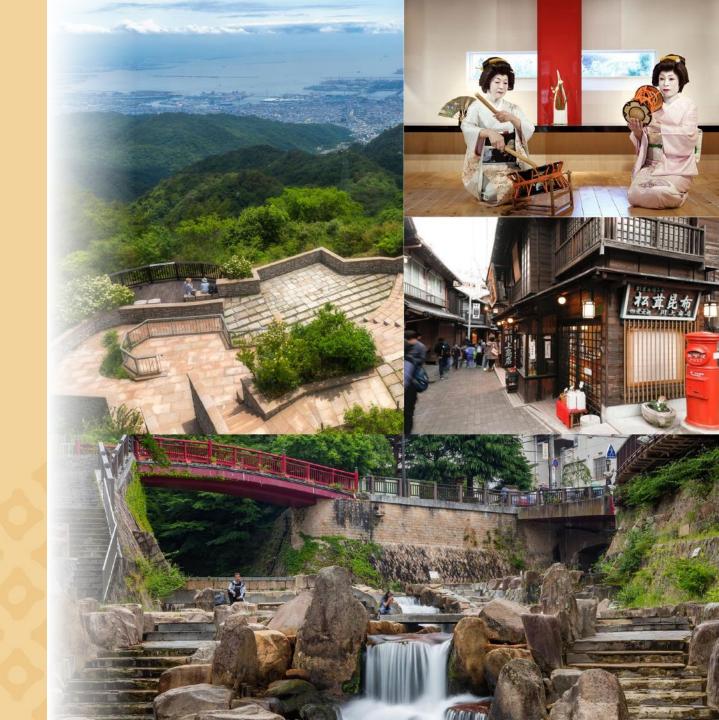

### **ABOUT KOBE JAPAN**

- With a population around 1.5 million, Kobe is Japan's seventh-largest city and the thirdlargest port city after Tokyo and Yokohama.
- Known for its unique scenery, which brings the ocean, city and mountains together; the best vantage points are from one of several public parks around the bay area.
- Take in the unbroken views of the area's distinctive buildings, including Kobe Port Tower, the Kobe Maritime Museum and the local hotels, quite charming at night as well.
- Your list of Kobe musts includes A hot spring dip and traditional Japanese geiko entertainment in Arima Onsen, washed down with the finest sake in the country in Nada and Kobe beef, which needs no introduction.