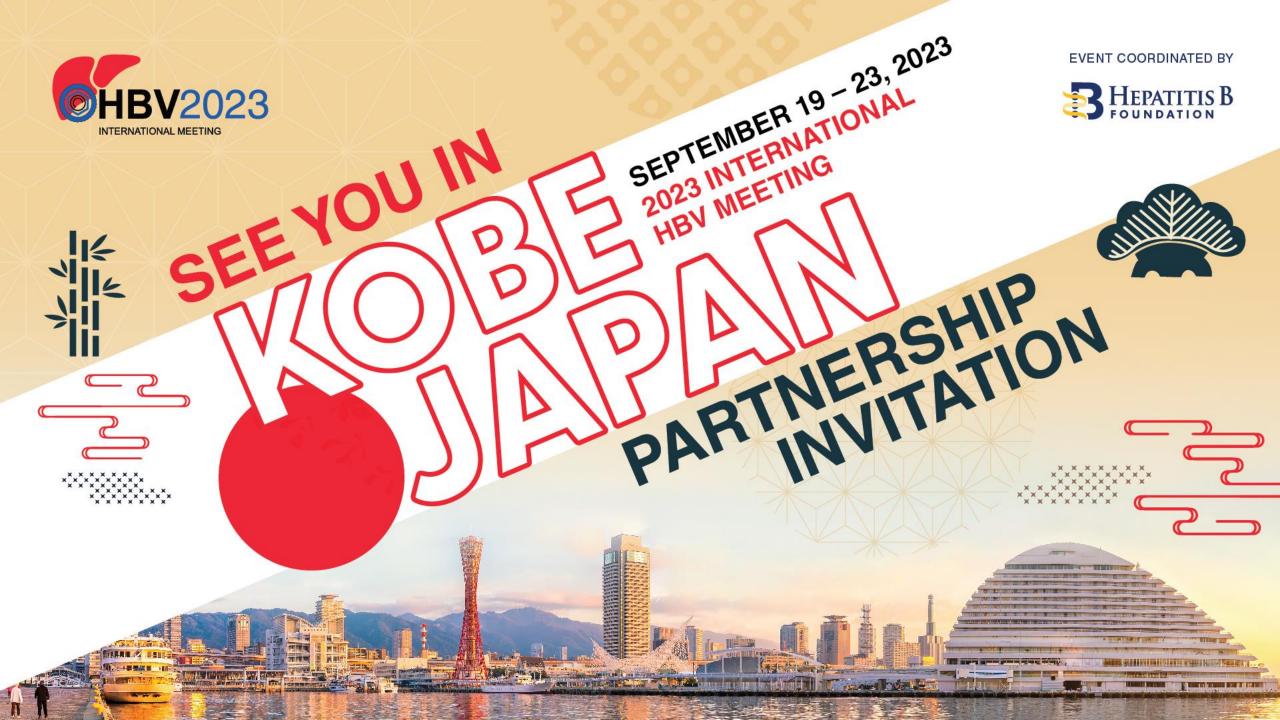

**DATES:** September 19-23, 2023

LOCATION: Kobe, Japan

**VENUE:** Kobe International Convention Centre

**CONFERENCE HOTEL:** Portopia Hotel

WEBSITE: www.hbvmeeting.org

### WELCOME FROM THE CO-CHAIRS

Dear Colleagues,

It is our pleasure to invite you to support the 2023 International HBV Meeting to be held on September 19-23, 2023 in Kobe, Japan.

This meeting promises to feature:

With holding the meeting in a hybrid format, we encourage all of you to participate in the meeting on-site, but virtual participation is also an option.

The 2023 International HBV Meeting will deliver a stimulating experience with an up-to-date scientific program on HBV and HDV. The meeting will unite over 500 delegates, including researchers, clinicians, government agents, and the related sectors from across the globe, accelerating the researches for curing hepatitis B and D.