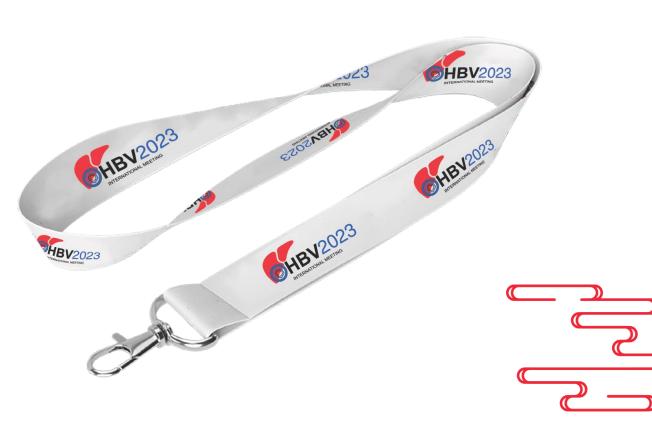

## THE 2023 INTERNATIONAL HBV MEETING LANYARD

INCREASE YOU BRAND AWARENSS BY ADDING YOUR LOGO TO THE OFFICIAL MEETING LANYARD.

#### Inclusive of:

- Lanyard production and distribution
- Promotion and recognition
- Logistics management

Subject to the approval of the Hepatitis B Foundation, the partner organization may also provide: