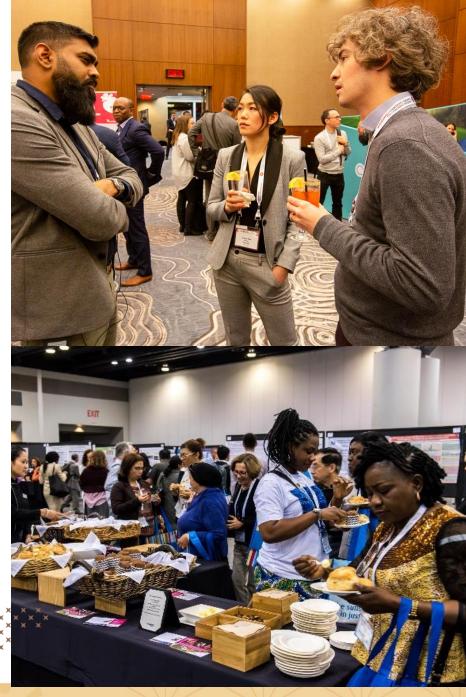

### THE INTERNATIONAL HBV MEETING

The International HBV Meeting aims to provide an essential forum for researchers to share their discoveries, questions and insights through an interactive environment. With a history dating back to 1985, it continues to be the definitive international scientific meeting focused exclusively on the hepatitis B (HBV) and hepatitis D (HDV) viruses. This annual scientific meeting continues to bring the global thought leaders in the field together with young and emerging scientists working on hepatitis B virus (HBV), hepatitis delta virus (HDV), and hepatocellular carcinoma (HCC). Many, if not most, of the major discoveries in HBV and HDV were first reported at this meeting and have directly impacted drug discovery and other research that has advanced the science and medicine of HBV and HDV.

### **Who Attends**

Industry professionals, graduate students, post-doctoral scholars, and scientists interested in all aspects of the biology of hepatitis B viruses, including:

- Biochemistry
- Molecular biology
- Traditional virology
- Immunology
- Pathogenesis
- HBV-induced cancer
- Latest therapeutic advances against HBV and HDV