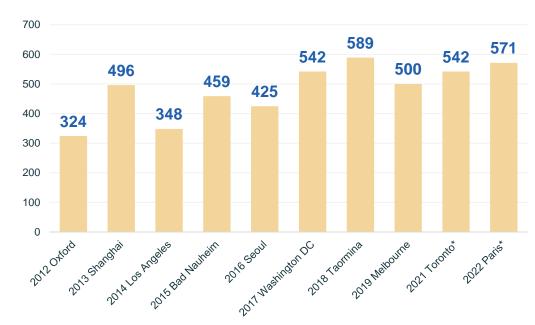

### **Historic Attendance**

With holding the meeting in a hybrid format, we encourage all of you to participate in the meeting on-site, but virtual participation is also an option.

The 2023 International HBV Meeting will deliver a stimulating experience with an up-to-date scientific program on HBV and HDV. The meeting will unite over 500 delegates, including researchers, clinicians, government agents, and the related sectors from across the globe, accelerating the researches for curing hepatitis B and D.